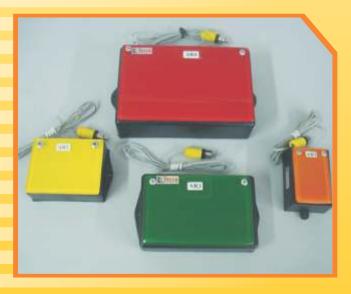

## **Acionadores**

R\$

#### Acionadores são 4 modelos AR1, AR2, AR3, AR4

Diversos tamanhos e cores para ser usado como tecla click do mouse plus acionar brinquedos, softwares, etc.,

R\$

"Produtos Especiais para Pessoas Especiais"