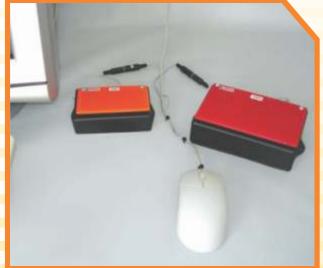

### Modelo Plus\_+

É um mouse convencional, adaptado para receber dois acionadores especiais que funcionam como a tecla "click" e a "tecla direita", facilitando o uso do mouse e permitindo exercícios motores. Acompanha 2 acionadores.