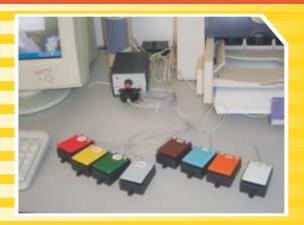

#### **Switch Mouse**

Pat. req.

Modelo 08 USB

R\$

É composto de 8 teclas individuais que podem ser posicionadas aleatoriamente criando layout personalizado, de acordo com a necessidade e aptidão do usuário.