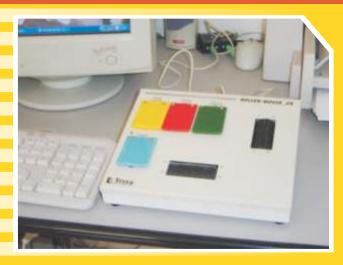

# **MOUSES ESPECIAIS**

"Pessoas com dificuldades motoras"

Foram desenvolvidos diferentes tipos de **mouses especiais** compatíveis com computadores **PC Window**s (USB) que apresentam as funções do mouse padrão e outras especiais, tornando possível o acesso da pessoa portadora de deficiência física aos recursos da informática. Escolha o tipo de mouse adequado à necessidade e aptidão do usuário em questão. Apresentam 4 teclas especiais grandes e coloridas para funções de:

Click - função igual a do mouse normal

Tecla direita - função igual a do mouse normal

Duplo-Click - tecla especial para duplo click automático

**Meio-Click** - tecla especial para a função de travamento em arrastos (drag), o que dispensa ficar pressionando a tecla nos arrastos, e rolamentos. Muito útil para pessoas que não conseguem segurar movimentar o mouse normal.

# Roller Mouse

Pat. req.

Modelo 04 USB

No lugar da bolinha do mouse "normal", esse mouse apresenta dois roletes para movimento vertical e horizontal do cursor;

R\$