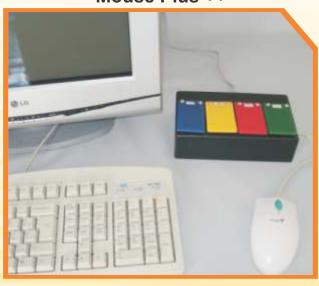

#### Mouse Plus ++

Modelo 04\_Plus\_++

Também é um mouse convencional modificado porém apresenta funções especiais através de 4 teclas grandes.

R\$